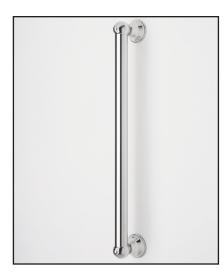

## 36" Palladian Decorative Grab Bar

**ROHL Shower Collection** 

#### **FEATURES**

- Compliant with Americans with Disabilities Act of 1990 (ADA)
- Palladian escutcheon design
- Mounting hardware included
- Solid brass construction

### **COLORS/FINISHES**

- Polished Chrome
- Polished Nickel
- Satin Nickel
- Tuscan Brass
- Inca Brass