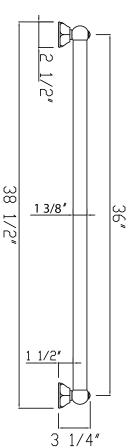

## 36" Palladian Decorative Grab Bar

**ROHL Shower Collection** 

#### **FEATURES**

- Compliant with Americans with Disabilities Act of 1990 (ADA)
- Palladian escutcheon design
- Mounting hardware included
- Solid brass construction